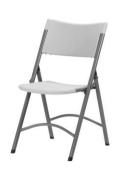

Banquet type chair (38x40, h =96cm, white surface), 26.00 EUR + VAT.

Folding chair (47x55.6, h=84cm, light grey), 6.00 EUR + VAT.

Banquet type chair (44x46, h=93cm, black with brown dots), 8.00 EUR + VAT.