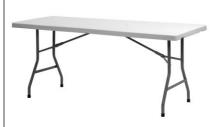

Tablecloth for round table (d=210 cm, white) - 15.00 EUR + VAT.

**Squared table** (182.9x75.2, h=74.3cm, light grey) - 13.00 EUR + VAT.

Tablecloth (154x245cm, white) -15.00 EUR + VAT.

Bar type table (d=81.3, h=110 cm, light grey) - 13.00 EUR + VAT.