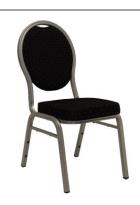

Banquet type chair (38x40, h =96cm, white surface), 26.00 EUR + VAT.

Folding chair (47x55.6, h=84cm, light grey), 6.00 EUR + VAT.

Banquet type chair (44x46, h=93cm, black with brown dots), 8.00 EUR + VAT.