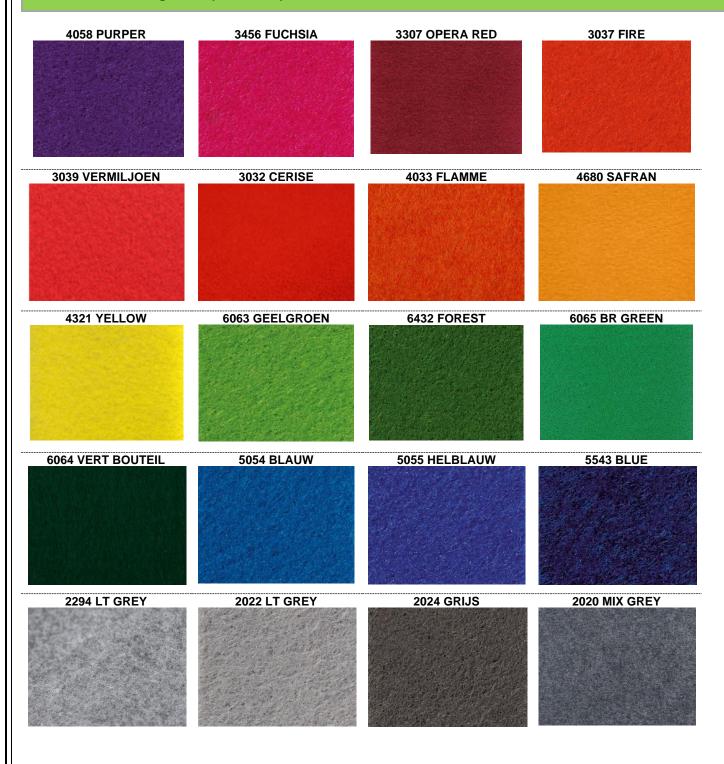

\* For equipped stands – grey carpet colour change to coloured carpet, 4.00 EUR / sq.m + VAT.

→ The table below summarizes the available colours. <u>Important</u>: Actual colours may vary, due to different device screen settings. Samples of carpets are available at the Exhibition office!