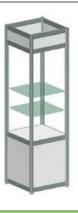

**Table showcase** (50x50x100), height of the glazed part 20 cm, 51.00 EUR + VAT.

**Table showcase** (100x100x100), height of the glazed part 20 cm, 71.00 EUR + VAT.

Showcase with 2 shelves and glass (50x50x250), 81.00 EUR + VAT.

Е

Lockable showcase with 2 shelves and glass (100x50x250), 96.00 EUR + VAT.

Lockable showcase with 2 shelves and glass (100x100x250), 106.00 EUR + VAT.

Showcase with 2 shelves without glass (50x50x250), 66 EUR + VAT.