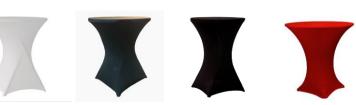

Elastic tablecloth for bar type table: white, grey, black or red –15.00 EUR + VAT.

**Squared table** (80x80cm, h=75 cm.). 56.00 EUR + VAT.

Bar type chair (35x35, h=94cm, white, black or dark gray surface), 26.00 EUR + VAT.