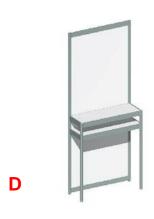

Circular wall block (250x100), 41.00 EUR + VAT.

Circular wall block (250x50), 31.00 EUR + VAT.

Example: equipped corner stand with cornice, information counter (C) and built-in shelf for TV (D).

Example: equipped stand with a built-in shelf TV (D) and showcase (100x50x250) with glass (E).

Example: equipped corner stand with 2 information counters (C) and table showcase (100x100x100) (F).

**Information counter** (100x50x100), with one shelf and non-lockable sliding door, 56.00 EUR + VAT.