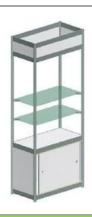

Е

Lockable showcase with 2 shelves and glass (100x50x250), 96.00 EUR + VAT.

Lockable showcase with 2 shelves and glass (100x100x250), 106.00 EUR + VAT.

Showcase with 2 shelves without glass (50x50x250), 66 EUR + VAT.

Showcase with 2 shelves without glass (50x100x250), 76.00 EUR + VAT.

Showcase with 2 shelves without glass (100x100x250), 81.00 EUR + VAT.

Podium (100x100, h=30), 31.00 EUR + VAT. (without side filling, max 30kg)