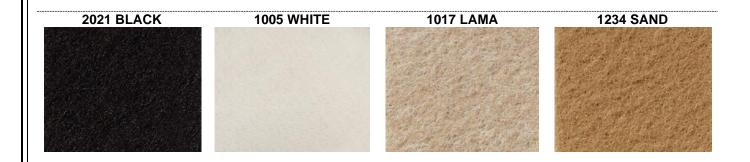

\* For equipped stands – grey carpet colour change to coloured carpet, 4.00 EUR / sq.m + VAT.

→ The table below summarizes the available colours. <u>Important</u>: Actual colours may vary, due to different device screen settings. Samples of carpets are available at the Exhibition office!