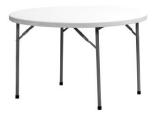

#### **4.** Tables and chairs available for rent.

**Small round table** (*d* =81.3, *h*=74.3cm, light grey) - 11.00 EUR + VAT.

Tablecloth for round table (d=210 cm, white) - 15.00 EUR + VAT.

Large round table (d=122, h=74.3cm, light grey) - 12.00 EUR + VAT.