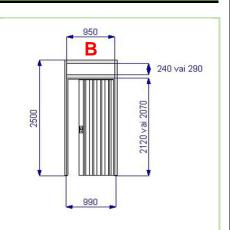

## 2. Construction of a lockable room in the stand. Example with room of 1x1m

Above you can see a room with area of 1x1m. It is made from 1 standard wall panel and 1 block with sliding doors. The area (size) and configuration of the lockable room can be adapted to your needs!

- A) Wall panel (250x100) (including the construction of the frame structure) 26.00 EUR + VAT.
- B) Sliding door block (including frame construction) 41.00 EUR + VAT.