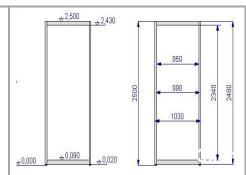

#### Wall construction parameters.

Height of white panels with construction - 2,500 mm
Visible white part: 950 mm
The total size of the panel and construction - 1030 mm.