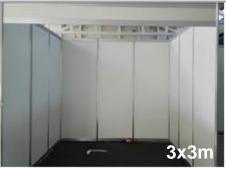

#### Equipped stand with 1 open sides

9 sq.m (3 m wide; 3 m deep). Standard construction performed by the organizer – grey carpet (9 sq.m), sandard walls and creation of stand constructions (9 m) and cornice (3 m), provision of stand lighting (3 pcs.) and electrical connection (220V, līdz 2kW) with socket.