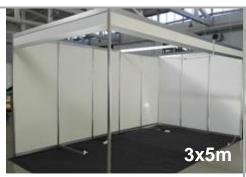

#### Equipped stand with 2 open sides

15 sq.m. (5 m wide; 3 m deep). Standard construction performed by the organizer – grey carpet (15 sq.m), sandard walls and creation of stand constructions (8 m) and cornice (8 m), provision of stand lighting (5 pcs.) and electrical connection (220V, up to 2kW) with socket.