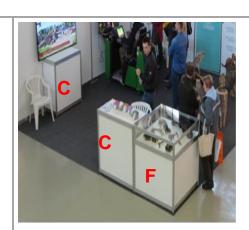

Example: equipped corner stand with 2 information counters (C) and table showcase (100x100x100) (F).

**Information counter** (100x50x100), with one shelf and non-lockable sliding door, 56.00 EUR + VAT.