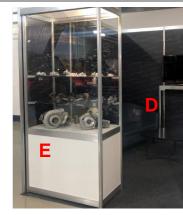

Circular wall block (250x100), 41.00 EUR + VAT.

Circular wall block (250x50), 31.00 EUR + VAT.

Example: equipped corner stand with cornice, information counter (C) and built-in shelf for TV (D).

Example: equipped stand with a built-in shelf TV (D) and showcase (100x50x250) with glass (E).