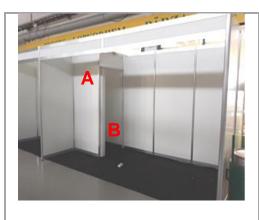

## 2. Construction of a lockable room in the stand. Example with room of 1x1m

Above you can see a room with area of 1x1m. It is made from 1 standard wall panel and 1 block with sliding doors. The area (size) and configuration of the lockable room can be adapted to your needs!

- A) Wall panel (250x100) (including the construction of the frame structure) 26.00 EUR + VAT.
- B) Sliding door block (including frame construction) 41.00 EUR + VAT.