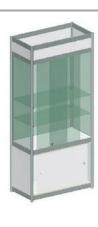

**Table showcase** (50x50x100), height of the glazed part 20 cm, 51.00 EUR + VAT.

**Table showcase** (100x100x100), height of the glazed part 20 cm, 71.00 EUR + VAT.

Showcase with 2 shelves and glass (50x50x250), 81.00 EUR + VAT.

Е

Lockable showcase with 2 shelves and glass (100x50x250), 96.00 EUR + VAT.

Lockable showcase with 2 shelves and glass (100x100x250), 106.00 EUR + VAT.

Showcase with 2 shelves without glass (50x50x250), 66 EUR + VAT.

Showcase with 2 shelves without glass (50x100x250), 76.00 EUR + VAT.

Showcase with 2 shelves without glass (100x100x250), 81.00 EUR + VAT.

Podium (100x100, h=30), 31.00 EUR + VAT. (without side filling, max 30kg)