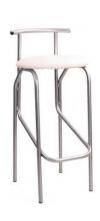

Elastic tablecloth for bar type table: white, grey, black or red –15.00 EUR + VAT.

**Squared table** (80x80cm, h=75 cm.). 56.00 EUR + VAT.

Bar type chair (35x35, h=94cm, white, black or dark gray surface), 26.00 EUR + VAT.