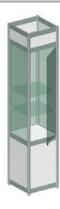

**Table showcase** (50x50x100), height of the glazed part 20 cm, 51.00 EUR + VAT.

**Table showcase** (100x100x100), height of the glazed part 20 cm, 71.00 EUR + VAT.

Showcase with 2 shelves and glass (50x50x250), 81.00 EUR + VAT.

Е

Lockable showcase with 2 shelves and glass (100x50x250), 96.00 EUR + VAT.

Lockable showcase with 2 shelves and glass (100x100x250), 106.00 EUR + VAT.

Showcase with 2 shelves without glass (50x50x250), 66 EUR + VAT.

Showcase with 2 shelves without glass (50x100x250), 76.00 EUR + VAT.

Showcase with 2 shelves without glass (100x100x250), 81.00 EUR + VAT.

Podium (100x100, h=30), 31.00 EUR + VAT. (without side filling, max 30kg)