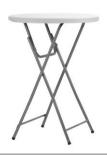

Tablecloth for round table (d=210 cm, white) - 15.00 EUR + VAT.

**Squared table** (182.9x75.2, h=74.3cm, light grey) - 13.00 EUR + VAT.

Tablecloth (154x245cm, white) -15.00 EUR + VAT.

Bar type table (d=81.3, h=110 cm, light grey) - 13.00 EUR + VAT.