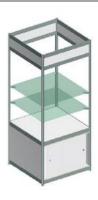

**Table showcase** (50x50x100), height of the glazed part 20 cm, 51.00 EUR + VAT.

**Table showcase** (100x100x100), height of the glazed part 20 cm, 71.00 EUR + VAT.

Showcase with 2 shelves and glass (50x50x250), 81.00 EUR + VAT.

Е

Lockable showcase with 2 shelves and glass (100x50x250), 96.00 EUR + VAT.

Lockable showcase with 2 shelves and glass (100x100x250), 106.00 EUR + VAT.

Showcase with 2 shelves without glass (50x50x250), 66 EUR + VAT.

Showcase with 2 shelves without glass (50x100x250), 76.00 EUR + VAT.

Showcase with 2 shelves without glass (100x100x250), 81.00 EUR + VAT.

Podium (100x100, h=30), 31.00 EUR + VAT. (without side filling, max 30kg)