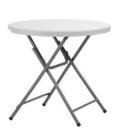

#### **4.** Tables and chairs available for rent.

**Small round table** (*d* =81.3, *h*=74.3cm, light grey) - 11.00 EUR + VAT.

Tablecloth for round table (d=210 cm, white) - 15.00 EUR + VAT.

Large round table (d=122, h=74.3cm, light grey) - 12.00 EUR + VAT.