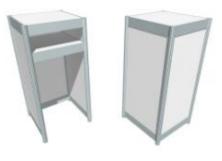

## 2. Construction of a lockable room in the stand. Example with room of 1x1m

Above you can see a room with area of 1x1m. It is made from 1 standard wall panel and 1 block with sliding doors. The area (size) and configuration of the lockable room can be adapted to your needs!

- A) Wall panel (250x100) (including the construction of the frame structure) 26.00 EUR + VAT.
- B) Sliding door block (including frame construction) 41.00 EUR + VAT.