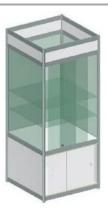

**Table showcase** (50x50x100), height of the glazed part 20 cm, 51.00 EUR + VAT.

**Table showcase** (100x100x100), height of the glazed part 20 cm, 71.00 EUR + VAT.

Showcase with 2 shelves and glass (50x50x250), 81.00 EUR + VAT.

Е

Lockable showcase with 2 shelves and glass (100x50x250), 96.00 EUR + VAT.

Lockable showcase with 2 shelves and glass (100x100x250), 106.00 EUR + VAT.

Showcase with 2 shelves without glass (50x50x250), 66 EUR + VAT.

Showcase with 2 shelves without glass (50x100x250), 76.00 EUR + VAT.

Showcase with 2 shelves without glass (100x100x250), 81.00 EUR + VAT.

Podium (100x100, h=30), 31.00 EUR + VAT. (without side filling, max 30kg)