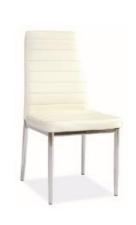

Elastic tablecloth for bar type table: white, grey, black or red –15.00 EUR + VAT.

**Squared table** (80x80cm, h=75 cm.). 56.00 EUR + VAT.

Bar type chair (35x35, h=94cm, white, black or dark gray surface), 26.00 EUR + VAT.