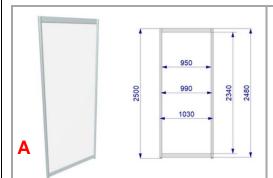

#### Wall construction parameters.

Height of white panels with construction - 2,500 mm
Visible white part: 950 mm
The total size of the panel and construction - 1030 mm.