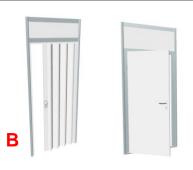

#### Equipped stand with 2 open sides

15 sq.m. (5 m wide; 3 m deep). Standard construction performed by the organizer – grey carpet (15 sq.m), sandard walls and creation of stand constructions (8 m) and cornice (8 m), provision of stand lighting (5 pcs.) and electrical connection (220V, up to 2kW) with socket.

#### Equipped stand with 1 open sides

9 sq.m (3 m wide; 3 m deep). Standard construction performed by the organizer – grey carpet (9 sq.m), sandard walls and creation of stand constructions (9 m) and cornice (3 m), provision of stand lighting (3 pcs.) and electrical connection (220V, līdz 2kW) with socket.

#### Wall construction parameters.

Height of white panels with construction - 2,500 mm
Visible white part: 950 mm
The total size of the panel and construction - 1030 mm.