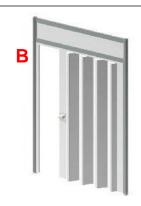

## 2. Construction of a lockable room in the stand. Example with room of 1x1m

Above you can see a room with area of 1x1m. It is made from 1 standard wall panel and 1 block with sliding doors. The area (size) and configuration of the lockable room can be adapted to your needs!

- A) Wall panel (250x100) (including the construction of the frame structure) 26.00 EUR + VAT.
- B) Sliding door block (including frame construction) 41.00 EUR + VAT.