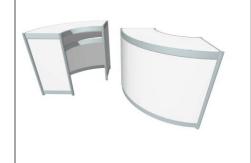

#### Equipped stand with 2 open sides

15 sq.m. (5 m wide; 3 m deep). Standard construction performed by the organizer – grey carpet (15 sq.m), sandard walls and creation of stand constructions (8 m) and cornice (8 m), provision of stand lighting (5 pcs.) and electrical connection (220V, up to 2kW) with socket.

#### Equipped stand with 1 open sides

9 sq.m (3 m wide; 3 m deep). Standard construction performed by the organizer – grey carpet (9 sq.m), sandard walls and creation of stand constructions (9 m) and cornice (3 m), provision of stand lighting (3 pcs.) and electrical connection (220V, līdz 2kW) with socket.