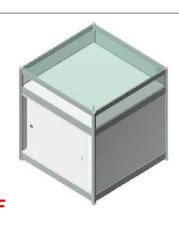

## 2. Construction of a lockable room in the stand. Example with room of 1x1m

Above you can see a room with area of 1x1m. It is made from 1 standard wall panel and 1 block with sliding doors. The area (size) and configuration of the lockable room can be adapted to your needs!

- A) Wall panel (250x100) (including the construction of the frame structure) 26.00 EUR + VAT.
- B) Sliding door block (including frame construction) 41.00 EUR + VAT.