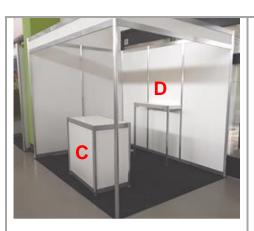

Circular wall block (250x100), 41.00 EUR + VAT.

Circular wall block (250x50), 31.00 EUR + VAT.

Example: equipped corner stand with cornice, information counter (C) and built-in shelf for TV (D).

Example: equipped stand with a built-in shelf TV (D) and showcase (100x50x250) with glass (E).