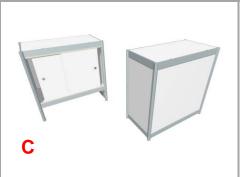

Example: equipped corner stand with 2 information counters (C) and table showcase (100x100x100) (F).

**Information counter** (100x50x100), with one shelf and non-lockable sliding door, 56.00 EUR + VAT.