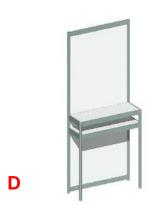

Example: equipped corner stand with 2 information counters (C) and table showcase (100x100x100) (F).

**Information counter** (100x50x100), with one shelf and non-lockable sliding door, 55.00 EUR + VAT.

**Information counter** (50 x 50, h=100), 40.00 EUR + VAT.

**Curved information counter** (50x100r=100, h=100), 65.00 EUR + VAT.

**Curved table showcase** (50x100x100, r=100), height of the glazed part 20 cm, 75.00 EUR + VAT.