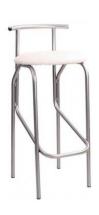

Elastic tablecloth for bar type table: white, grey, black or red -14.00 EUR + VAT.

Table (80x80cm, h=75 cm.). 55.00 EUR + VAT.

Bar type chair (35x35, h=94cm, white, black or dark gray surface), 25.00 EUR + VAT.