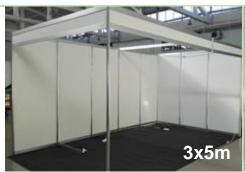

#### Equipped stand with 2 open sides

15 sq.m. (5 m wide; 3 m deep). Standard construction performed by the organizer – grey carpet (15 sq.m), sandard walls and creation of stand constructions (8 m) and cornice (8 m), provision of stand lighting (5 pcs.) and electrical connection (220V, up to 2kW) with socket.