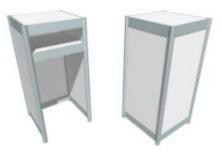

## 2. Construction of a lockable room in the stand. Example with room of 1x1m

Above you can see a room with area of 1x1m. It is made from 1 standard wall panel and 1 block with sliding doors. The area (size) and configuration of the lockable room can be adapted to your needs!

- A) Wall panel (250x100) (including the construction of the frame structure) 25.00 EUR + VAT.
- B) Sliding door block (including frame construction) 40.00 EUR + VAT.