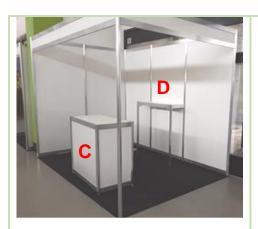

Circular wall block (250x100), 40.00 EUR + VAT.

Circular wall block (250x50), 30.00 EUR + VAT.

Example: equipped corner stand with cornice, information counter (C) and built-in shelf for TV (D).

Example: equipped stand with a built-in shelf TV (D) and showcase (100x50x250) with glass (E).