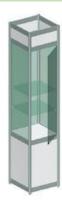

**Table showcase** (50x50x100), height of the glazed part 20 cm, 50.00 EUR + VAT.

**Table showcase** (100x100x100), height of the glazed part 20 cm, 70.00 EUR + VAT.

Showcase with 2 shelves and glass (50x50x250), 80.00 EUR + VAT.

Е

Lockable showcase with 2 shelves and glass (100x50x250), 95.00 EUR + VAT.

Lockable showcase with 2 shelves and glass (100x100x250), 105.00 EUR + VAT.

Showcase with 2 shelves without glass (50x50x250), 65 EUR + VAT.

Showcase with 2 shelves without glass (50x100x250), 75.00 EUR + VAT.

Showcase with 2 shelves without glass (100x100x250), 80.00 EUR + VAT.

Podium (100x100, h=30), 30.00 EUR + VAT. (without side filling, max 30kg)