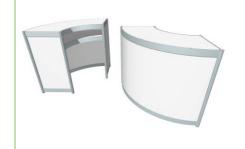

## 1. Two visual examples of equipped area in the hall. Furnishing of the stand is up to you.

#### Equipped stand with 2 open sides

15 sq.m. (5 m wide; 3 m deep). Standard construction performed by the organizer – grey carpet (15 sq.m), sandard walls and creation of stand constructions (8 m) and cornice (8 m), provision of stand lighting (5 pcs.) and electrical connection (220V, up to 2kW) with socket.

### Equipped stand with 1 open sides

9 sq.m (3 m wide; 3 m deep). Standard construction performed by the organizer – grey carpet (9 sq.m), sandard walls and creation of stand constructions (9 m) and cornice (3 m), provision of stand lighting (3 pcs.) and electrical connection (220V, līdz 2kW) with socket.