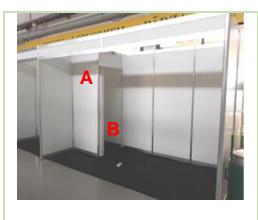

## 2. Construction of a lockable room in the stand. Example with room of 1x1m

Above you can see a room with area of 1x1m. It is made from 1 standard wall panel and 1 block with sliding doors. The area (size) and configuration of the lockable room can be adapted to your needs!

- A) Wall panel (250x100) (including the construction of the frame structure) 25.00 EUR + VAT.
- B) Sliding door block (including frame construction) 40.00 EUR + VAT.