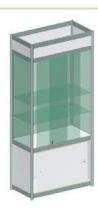

Circular wall block (250x100), 40.00 EUR + VAT.

Circular wall block (250x50), 30.00 EUR + VAT.

Example: equipped corner stand with cornice, information counter (C) and built-in shelf for TV (D).

Example: equipped stand with a built-in shelf TV (D) and showcase (100x50x250) with glass (E).

Example: equipped corner stand with 2 information counters (C) and table showcase (100x100x100) (F).

**Information counter** (100x50x100), with one shelf and non-lockable sliding door, 55.00 EUR + VAT.