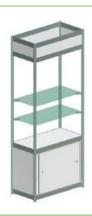

Е

Lockable showcase with 2 shelves and glass (100x50x250), 95.00 EUR + VAT.

Lockable showcase with 2 shelves and glass (100x100x250), 105.00 EUR + VAT.

Showcase with 2 shelves without glass (50x50x250), 65 EUR + VAT.

Showcase with 2 shelves without glass (50x100x250), 75.00 EUR + VAT.

Showcase with 2 shelves without glass (100x100x250), 80.00 EUR + VAT.

Podium (100x100, h=30), 30.00 EUR + VAT. (without side filling, max 30kg)