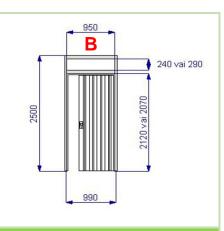

## 2. Construction of a lockable room in the stand. Example with room of 1x1m

Above you can see a room with area of 1x1m. It is made from 1 standard wall panel and 1 block with sliding doors. The area (size) and configuration of the lockable room can be adapted to your needs!

- A) Wall panel (250x100) (including the construction of the frame structure) 25.00 EUR + VAT.
- B) Sliding door block (including frame construction) 40.00 EUR + VAT.