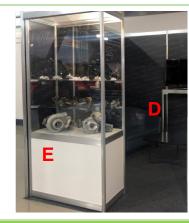

Circular wall block (250x100), 40.00 EUR + VAT.

Circular wall block (250x50), 30.00 EUR + VAT.

Example: equipped corner stand with cornice, information counter (C) and built-in shelf for TV (D).

Example: equipped stand with a built-in shelf TV (D) and showcase (100x50x250) with glass (E).