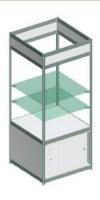

**Table showcase** (50x50x100), height of the glazed part 20 cm, 50.00 EUR + VAT.

**Table showcase** (100x100x100), height of the glazed part 20 cm, 70.00 EUR + VAT.

Showcase with 2 shelves and glass (50x50x250), 80.00 EUR + VAT.

Е

Lockable showcase with 2 shelves and glass (100x50x250), 95.00 EUR + VAT.

Lockable showcase with 2 shelves and glass (100x100x250), 105.00 EUR + VAT.

Showcase with 2 shelves without glass (50x50x250), 65 EUR + VAT.