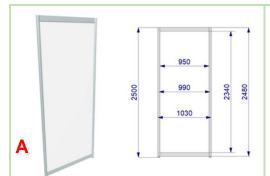

#### Wall construction parameters.

Height of white panels with construction - 2,500 mm

Visible white part: 950 mm The total size of the panel and construction - 1030 mm.

- A) Wall panel (250x100) (including the construction of the frame structure) 25.00 EUR + VAT.
- B) Sliding door block (including frame construction) 40.00 EUR + VAT.