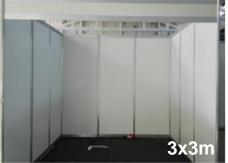

### Equipped stand with 1 open sides

9 sq.m (3 m wide; 3 m deep). Standard construction performed by the organizer – grey carpet (9 sq.m), sandard walls and creation of stand constructions (9 m) and cornice (3 m), provision of stand lighting (3 pcs.) and electrical connection (220V, līdz 2kW) with socket.