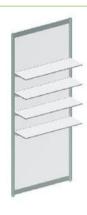

Built-in shelf, for example for placing TV, (100x30x120), 30.00 EUR + VAT. (h=120, max 30kg, wall-block is not included in the price).

Built-in shelf (30x100), 15.00 EUR + VAT (per 1 shelf; h = optional, max 10kg, wall-block is not included in the price).

Circular wall block (250x100), 40.00 EUR + VAT.

Circular wall block (250x50), 30.00 EUR + VAT.

Example: equipped corner stand with cornice, information counter (C) and built-in shelf for TV (D).

Example: equipped stand with a built-in shelf TV (D) and showcase (100x50x250) with glass (E).