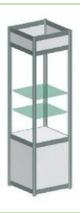

**Table showcase** (50x50x100), height of the glazed part 20 cm, 50.00 EUR + VAT.

**Table showcase** (100x100x100), height of the glazed part 20 cm, 70.00 EUR + VAT.

Showcase with 2 shelves and glass (50x50x250), 80.00 EUR + VAT.

Е

Lockable showcase with 2 shelves and glass (100x50x250), 95.00 EUR + VAT.

Lockable showcase with 2 shelves and glass (100x100x250), 105.00 EUR + VAT.

Showcase with 2 shelves without glass (50x50x250), 65 EUR + VAT.