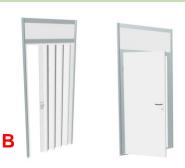

## 2. Construction of a lockable room in the stand. Example with room of 1x1m

Above you can see a room with area of 1x1m. It is made from 1 standard wall panel and 1 block with sliding doors. The area (size) and configuration of the lockable room can be adapted to your needs!

- A) Wall panel (250x100) (including the construction of the frame structure) 25.00 EUR + VAT.
- B) Sliding door block (including frame construction) 40.00 EUR + VAT.