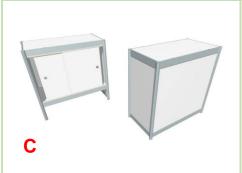

Mounting of one wall-block constructions (without panel), 20.00 EUR + VAT.

Wall-block with sliding doors (including mounting of panel constructions), 40.00 EUR + VAT.

Wall-block with hinged doors (including mounting of panel constructions), 55.00 EUR + VAT.