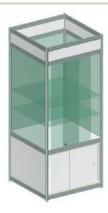

**Table showcase** (50x50x100), height of the glazed part 20 cm, 50.00 EUR + VAT.

**Table showcase** (100x100x100), height of the glazed part 20 cm, 70.00 EUR + VAT.

Showcase with 2 shelves and glass (50x50x250), 80.00 EUR + VAT.

Е

Lockable showcase with 2 shelves and glass (100x50x250), 95.00 EUR + VAT.

Lockable showcase with 2 shelves and glass (100x100x250), 105.00 EUR + VAT.

Showcase with 2 shelves without glass (50x50x250), 65 EUR + VAT.

Showcase with 2 shelves without glass (50x100x250), 75.00 EUR + VAT.

Showcase with 2 shelves without glass (100x100x250), 80.00 EUR + VAT.

Podium (100x100, h=30), 30.00 EUR + VAT. (without side filling, max 30kg)