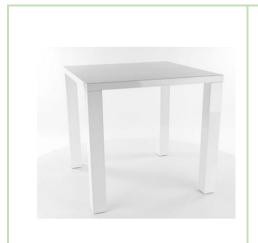

Elastic tablecloth for bar type table: white, grey, black or red -14.00 EUR + VAT.

Table (80x80cm, h=75 cm.). 55.00 EUR + VAT.

Bar type chair (35x35, h=94cm, white, black or dark gray surface), 25.00 EUR + VAT.