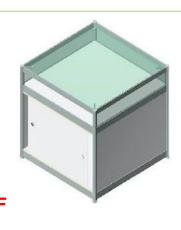

## 2. Construction of a lockable room in the stand. Example with room of 1x1m

Above you can see a room with area of 1x1m. It is made from 1 standard wall panel and 1 block with sliding doors. The area (size) and configuration of the lockable room can be adapted to your needs!

- A) Wall panel (250x100) (including the construction of the frame structure) 25.00 EUR + VAT.
- B) Sliding door block (including frame construction) 40.00 EUR + VAT.