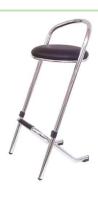

210 cm, white) - 14.00 EUR + VAT.



Large round table (d=122, h=74.3cm, light grey) - 11.00 EUR + VAT.

Tablecloth for round table (d=210 cm, white) - 14.00 EUR + VAT.



**Squared table** (182.9x75.2, h=74.3cm, light grey) - 12.00 EUR + VAT.

Tablecloth (154x245cm, white) -14.00 EUR + VAT.



Bar type table (d=81.3, h=110 cm, light grey) - 12.00 EUR + VAT.







Elastic tablecloth for bar type table: white, grey, black or red -14.00 EUR + VAT.



Table (80x80cm, h=75 cm.). 55.00 EUR + VAT.



Bar type chair (35x35, h=94cm, white, black or dark gray surface), 25.00 EUR + VAT.



Banquet type chair (38x40, h =96cm, white surface), 25.00 EUR + VAT.



Folding chair (47x55.6, h=84cm, light grey), 5.00 EUR + VAT.



Banquet type chair (44x46, h=93cm, black with brown dots), 7.00 EUR + VAT.



**Bar type chair** (35x35, h=94cm, black surface), 8.00 EUR + VAT.

## **5.** Laying a coloured carpet in stand.

**Laying of grey carpet** (without a protective film) in non-equipped stands, 7.00 EUR / sq.m + VAT.

**Laying of coloured carpet** (ticker and with a protective film), 9.00 EUR / sq.m + VAT.

→ The table below summarizes the available colours. <u>Important</u>: Actual colours may vary, due to different device screen settings. Samples of carpets are available at the Exhibition office!





In order to apply for additional services and order equipment and furniture, please send a list of additional services and furniture you are interested to rent to our e-mail address <u>izstade@ramava.lv</u>.

More detailed information about the ordering process is available also in the *Par