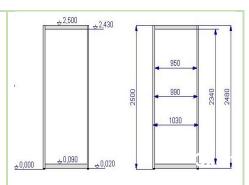

#### Wall construction parameters.

Height of white panels with construction - 2,500 mm

Visible white part: 950 mm The total size of the panel and construction - 1030 mm.