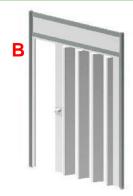

## 2. Construction of a lockable room in the stand. Example with room of 1x1m

Above you can see a room with area of 1x1m. It is made from 1 standard wall panel and 1 block with sliding doors. The area (size) and configuration of the lockable room can be adapted to your needs!

- A) Wall panel (250x100) (including the construction of the frame structure) 25.00 EUR + VAT.
- B) Sliding door block (including frame construction) 40.00 EUR + VAT.