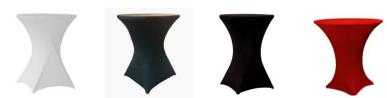

Elastic tablecloth for bar type table: white, grey, black or red -14.00 EUR + VAT.

Table (80x80cm, h=75 cm.). 55.00 EUR + VAT.

Bar type chair (35x35, h=94cm, white, black or dark gray surface), 25.00 EUR + VAT.