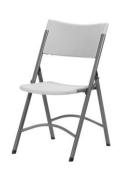

Banquet type chair (38x40, h =96cm, white surface), 25.00 EUR + VAT.

Folding chair (47x55.6, h=84cm, light grey), 5.00 EUR + VAT.

Banquet type chair (44x46, h=93cm, black with brown dots), 7.00 EUR + VAT.