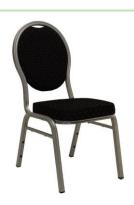

Banquet type chair (38x40, h =96cm, white surface), 25.00 EUR + VAT.

Folding chair (47x55.6, h=84cm, light grey), 5.00 EUR + VAT.

Banquet type chair (44x46, h=93cm, black with brown dots), 7.00 EUR + VAT.