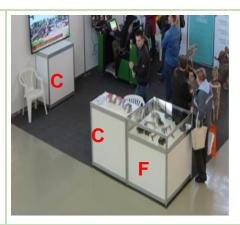

Example: equipped corner stand with 2 information counters (C) and table showcase (100x100x100) (F).

**Information counter** (100x50x100), with one shelf and non-lockable sliding door, 55.00 EUR + VAT.