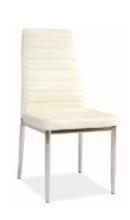

Elastic tablecloth for bar type table: white, grey, black or red -14.00 EUR + VAT.

Table (80x80cm, h=75 cm.). 55.00 EUR + VAT.

Bar type chair (35x35, h=94cm, white, black or dark gray surface), 25.00 EUR + VAT.