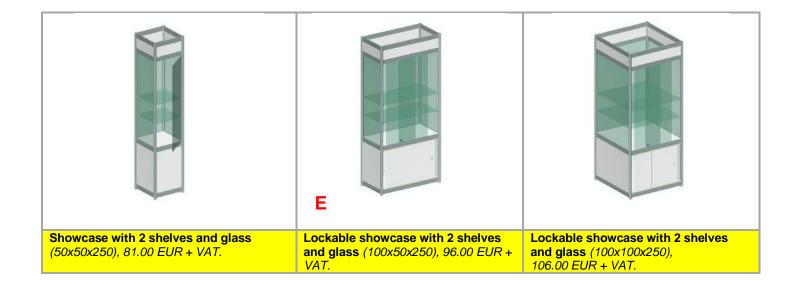

#### 3. Examples of additional equipment furniture offered for rent.

Built-in shelf, for example for placing TV,<br/>(100x30x120), 30.00 EUR + VAT.<br/>(h=120, max 30kg,<br/>wall-block is not included in the price).Built-in shelf (30x100),<br/>15.00 EUR + VAT (per 1 shelf,<br/>h = optional, max 10kg,<br/>wall-block is not included in the price).Circular wall block (250x100),<br/>40.00 EUR + VAT.<br/>Circular wall block (250x50),<br/>30.00 EUR + VAT.