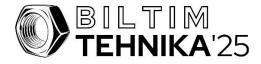

**1.** Two visual examples of equipped area in the hall. Furnishing of the stand is up to you.

15 sq.m. (5 m wide; 3 m deep). Standard construction performed by the organizer grey carpet (15 sq.m), sandard walls and creation of stand constructions (8 m) and cornice (8 m), provision of stand lighting (5 pcs.) and electrical connection (220V, up to 2kW) with socket.

9 sq.m (3 m wide; 3 m deep). Standard construction performed by the organizer - grey carpet (9 sq.m), sandard walls and creation of stand constructions (9 m) and cornice (3 m), provision of stand lighting (3 pcs.) and electrical connection (220V, līdz 2kW) with socket.

Height of white panels with construction -2,500 mm Visible white part: 950 mm The total size of the panel and construction - 1030 mm.

€65.00 + VAT per column with a clientprepared print file (price includes printing, application, and removal after the exhibition, but design services are not included).

points).

€95.00 + VAT per column with a clientprepared print file (price includes printing, installation, and removal after the exhibition, but design services are not included).