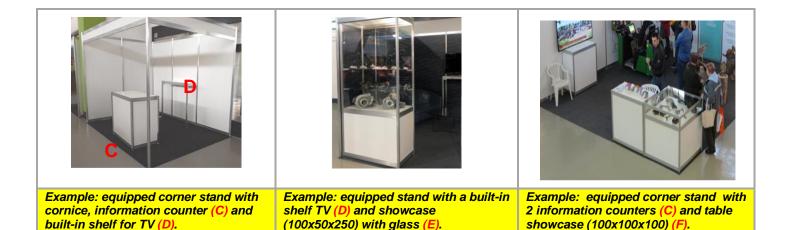

### 5. Custom Solution Options.

To make your exhibition stand visually more attractive and draw more attention from visitors, we recommend considering unique, custom solutions for your stand setup. Below are images of a few examples.

If interested, please contact us (Exhibition Office) to discuss your preferences and needs in detail. This will help us provide suitable solutions tailored to your requirements. For custom solutions, we collaborate with our partner Parrot Telpa, who can bring nearly any idea to life!