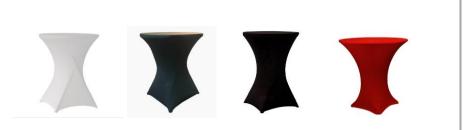

#### 4. Tables and chairs available for rent.

**Bar type table** (d=81.3, h=110 cm, light grey) – 13.00 EUR + VAT.

Elastic tablecloth for bar type table: white, grey, black or red –15.00 EUR + VAT.