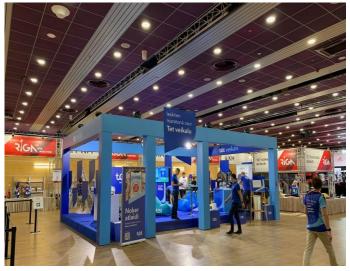

### 5. Custom Solution Options.

To make your exhibition stand visually more attractive and draw more attention from visitors, we recommend considering unique, custom solutions for your stand setup. Below are images of a few examples.

If interested, please contact us (Exhibition Office) to discuss your preferences and needs in detail. This will help us provide suitable solutions tailored to your requirements. For custom solutions, we collaborate with our partner Parrot Telpa, who can bring nearly any idea to life!