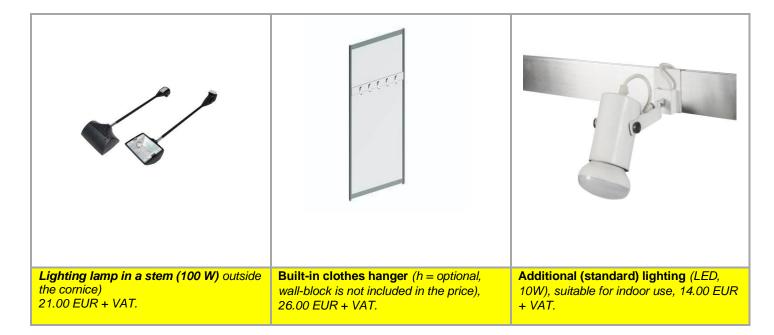

#### 3. Examples of additional equipment furniture offered for rent.

Built-in shelf, for example for placing TV,<br/>(100x30x120), 30.00 EUR + VAT.<br/>(h=120, max 30kg,<br/>wall-block is not included in the price).Built-in shelf (30x100),<br/>15.00 EUR + VAT (per 1 shelf,<br/>h = optional, max 10kg,<br/>wall-block is not included in the price).Circular wall block (250x100),<br/>40.00 EUR + VAT.<br/>Circular wall block (250x50),<br/>30.00 EUR + VAT.