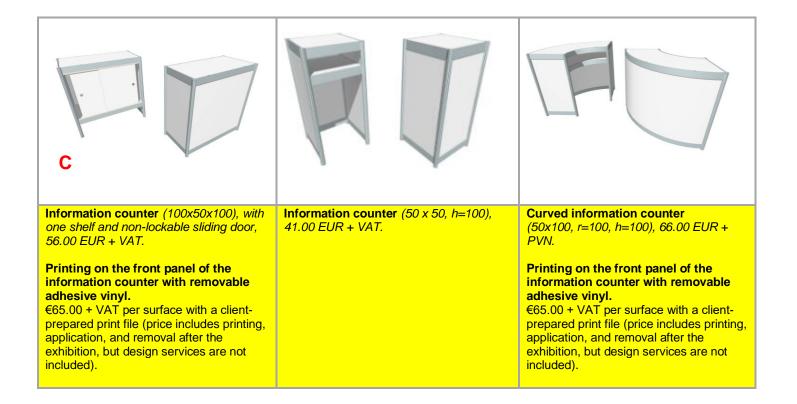

#### 3. Examples of additional equipment furniture offered for rent.

Built-in shelf, for example for placing TV,<br/>(100x30x120), 30.00 EUR + VAT.<br/>(h=120, max 30kg,<br/>wall-block is not included in the price).Built-in shelf (30x100),<br/>15.00 EUR + VAT (per 1 shelf,<br/>h = optional, max 10kg,<br/>wall-block is not included in the price).Circular wall block (250x100),<br/>40.00 EUR + VAT.<br/>Circular wall block (250x50),<br/>30.00 EUR + VAT.