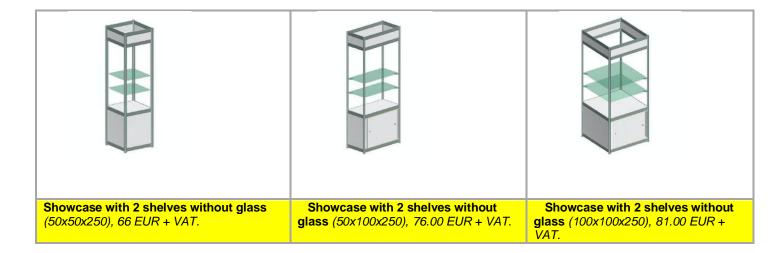

#### 3. Examples of additional equipment furniture offered for rent.

Built-in shelf, for example for placing TV,<br/>(100x30x120), 30.00 EUR + VAT.<br/>(h=120, max 30kg,<br/>wall-block is not included in the price).Built-in shelf (30x100),<br/>15.00 EUR + VAT (per 1 shelf,<br/>h = optional, max 10kg,<br/>wall-block is not included in the price).Circular wall block (250x100),<br/>40.00 EUR + VAT.<br/>Circular wall block (250x50),<br/>30.00 EUR + VAT.