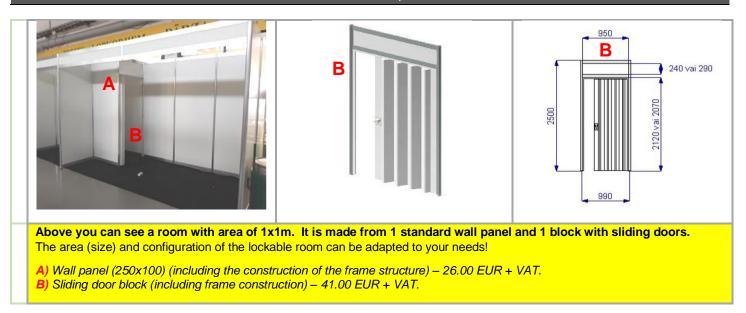

nstruction performed by the organizer - grey carpet (9 sq.m), sandard walls and creation of stand constructions (9 m) and cornice (3 m), provision of stand lighting (3 pcs.) and electrical connection (220V, līdz 2kW) with socket.

Height of white panels with construction -2,500 mm Visible white part: 950 mm The total size of the panel and construction - 1030 mm.



€65.00 + VAT per column with a clientprepared print file (price includes printing, application, and removal after the exhibition, but design services are not included).

points).

€95.00 + VAT per column with a clientprepared print file (price includes printing, installation, and removal after the exhibition, but design services are not included).

#### 2. Construction of a lockable room in the stand. Example with room of 1x1m



#### 3. Examples of additional equipment furniture offered for rent.



Built-in shelf, for example for placing TV,<br/>(100x30x120), 30.00 EUR + VAT.<br/>(h=120, max 30kg,<br/>wall-block is not included in the price).Built-in shelf (30x100),<br/>15.00 EUR + VAT (per 1 shelf,<br/>h = optional, max 10kg,<br/>wall-block is not included in the price).Circular wall block (250x100),<br/>40.00 EUR + VAT.<br/>Circular wall block (250x50),<br/>30.00 EUR + VAT.

















#### 4. Tables and chairs available for rent.







**Bar type table** (d=81.3, h=110 cm, light grey) – 13.00 EUR + VAT.

Elastic tablecloth for bar type table: white, grey, black or red –15.00 EUR + VAT.





### 5. Custom Solution Options.

To make your exhibition stand visually more attractive and draw more attention f