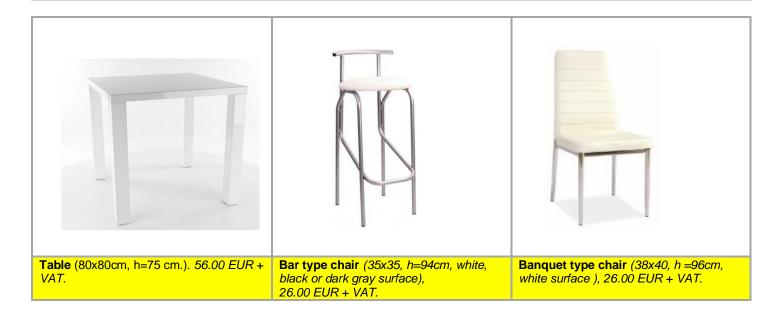

#### 4. Tables and chairs available for rent.

**Bar type table** (d=81.3, h=110 cm, light grey) – 13.00 EUR + VAT.

Elastic tablecloth for bar type table: white, grey, black or red –15.00 EUR + VAT.