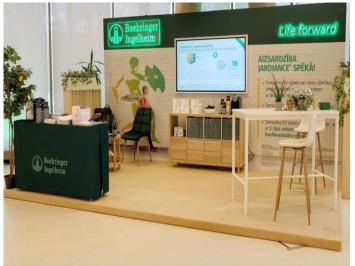

### 5. Custom Solution Options.

To make your exhibition stand visually more attractive and draw more attention from visitors, we recommend considering unique, custom solutions for your stand setup. Below are images of a few examples.

If interested, please contact us (Exhibition Office) to discuss your preferences and needs in detail. This will help us provide suitable solutions tailored to your requirements. For custom solutions, we collaborate with our partner Parrot Telpa, who can bring nearly any idea to life!