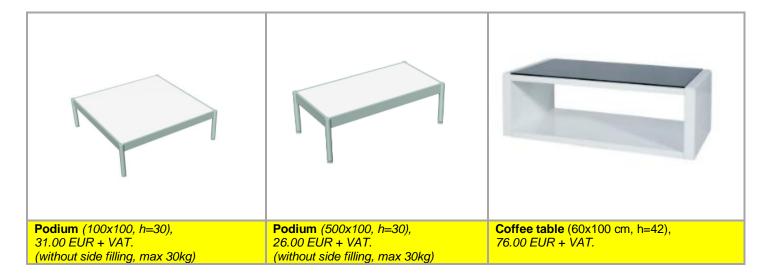

#### 4. Tables and chairs available for rent.

**Bar type table** (d=81.3, h=110 cm, light grey) – 13.00 EUR + VAT.

Elastic tablecloth for bar type table: white, grey, black or red –15.00 EUR + VAT.