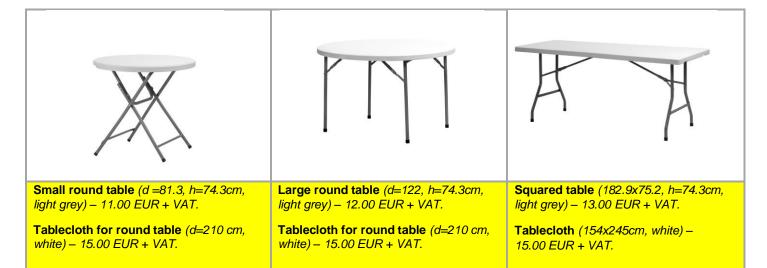

#### 4. Tables and chairs available for rent.

**Bar type table** (d=81.3, h=110 cm, light grey) – 13.00 EUR + VAT.

Elastic tablecloth for bar type table: white, grey, black or red –15.00 EUR + VAT.