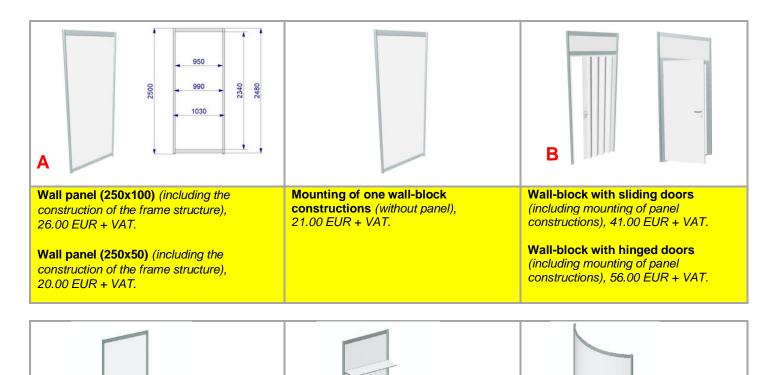

Height of white panels with construction -2,500 mm Visible white part: 950 mm The total size of the panel and construction - 1030 mm.

€65.00 + VAT per column with a clientprepared print file (price includes printing, application, and removal after the exhibition, but design services are not included).

#### 3. Examples of additional equipment furniture offered for rent.

Built-in shelf, for example for placing TV,<br/>(100x30x120), 30.00 EUR + VAT.<br/>(h=120, max 30kg,<br/>wall-block is not included in the price).Built-in shelf (30x100),<br/>15.00 EUR + VAT (per 1 shelf,<br/>h = optional, max 10kg,<br/>wall-block is not included in the price).Circular wall block (250x100),<br/>40.00 EUR + VAT.<br/>Circular wall block (250x50),<br/>30.00 EUR + VAT.