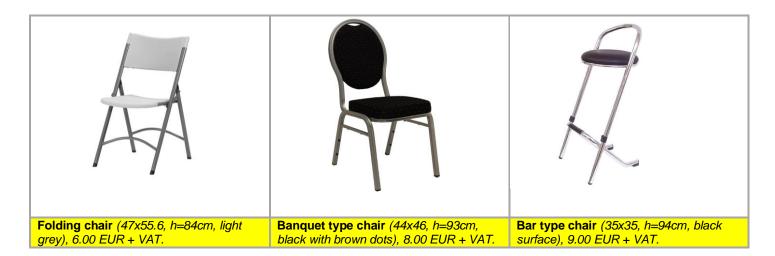

#### 4. Tables and chairs available for rent.

**Bar type table** (d=81.3, h=110 cm, light grey) – 13.00 EUR + VAT.

Elastic tablecloth for bar type table: white, grey, black or red –15.00 EUR + VAT.