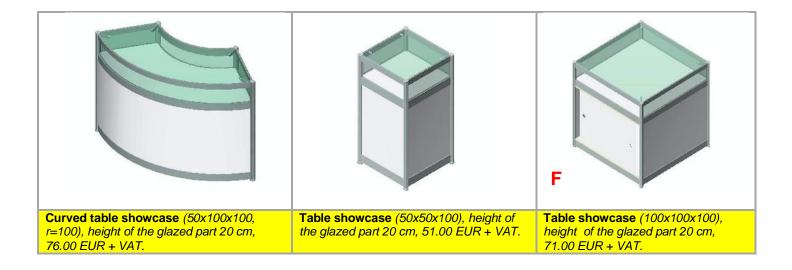

#### 3. Examples of additional equipment furniture offered for rent.

Built-in shelf, for example for placing TV,<br/>(100x30x120), 30.00 EUR + VAT.<br/>(h=120, max 30kg,<br/>wall-block is not included in the price).Built-in shelf (30x100),<br/>15.00 EUR + VAT (per 1 shelf,<br/>h = optional, max 10kg,<br/>wall-block is not included in the price).Circular wall block (250x100),<br/>40.00 EUR + VAT.<br/>Circular wall block (250x50),<br/>30.00 EUR + VAT.