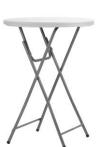

#### 4. Tables and chairs available for rent.

**Bar type table** (d=81.3, h=110 cm, light grey) – 13.00 EUR + VAT.

Elastic tablecloth for bar type table: white, grey, black or red –15.00 EUR + VAT.