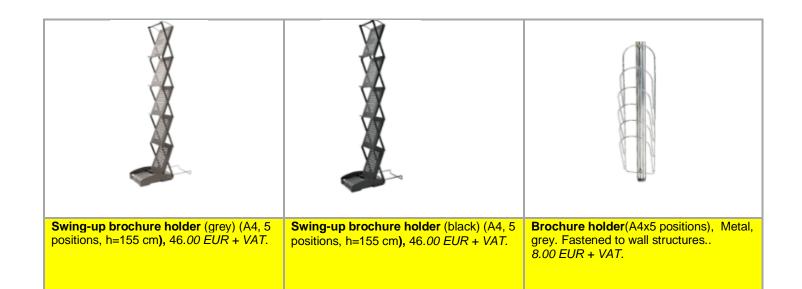

#### 3. Examples of additional equipment furniture offered for rent.

Built-in shelf, for example for placing TV,<br/>(100x30x120), 30.00 EUR + VAT.<br/>(h=120, max 30kg,<br/>wall-block is not included in the price).Built-in shelf (30x100),<br/>15.00 EUR + VAT (per 1 shelf,<br/>h = optional, max 10kg,<br/>wall-block is not included in the price).Circular wall block (250x100),<br/>40.00 EUR + VAT.<br/>Circular wall block (250x50),<br/>30.00 EUR + VAT.