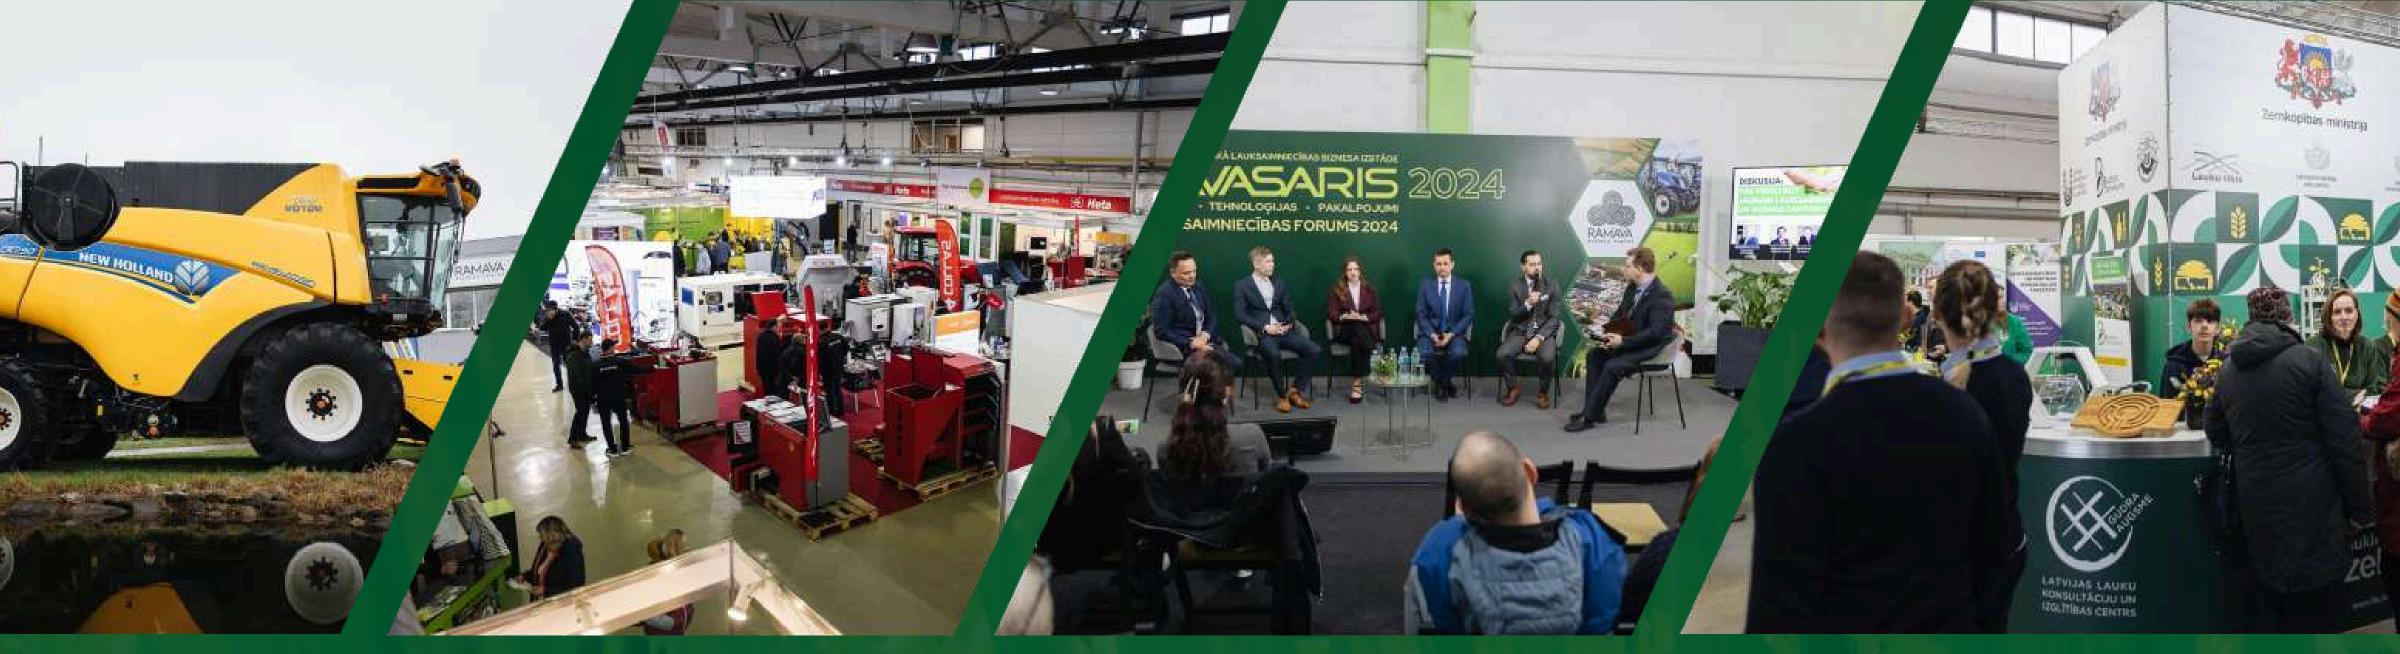

## The biggest and the most professional event in Latvia already for more than 30 years

• In previous years, the exhibition gathered together:

- an average of 240-280 exhibitors from industries that directly or indirectly offer solutions and services to agriculture and related spheres, as well as communal services providers, builders,
- and around 10,000 exhibition visitors representing more than 3,000 companies - farms, utility service providers, construction service providers and other interested parties looking for solutions for work or private needs.
- Depending on the planned exposition, the exhibitors have options to choose exhibition areas:
  - indoors, in the hall stands of standardized construction or unbuilt stand places,
  - in several hectares large **outdoor area** areas of various sizes, configurations and surface coverages are available.
- More about exhibition PAVASARIS 2025, www.ramava.lv here
- Look back on previous exhibitions <u>here</u>
- As well as by contacting us: **izstade@ramava.lv**